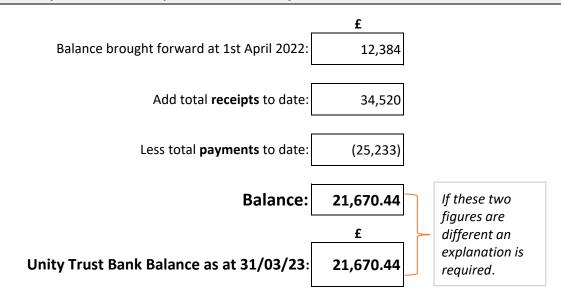

# Receipts for the period 1st April 2022 to 31st March 2023.

| Bank       |            |                                            |                 |              |                |                 |           |        |
|------------|------------|--------------------------------------------|-----------------|--------------|----------------|-----------------|-----------|--------|
| Date       | Reference  | Details                                    | RVBC<br>Precept | VAT<br>Repay | RVBC<br>Grants | Other<br>Grants | Sundry    | Totals |
| 04/04/2022 | 00204582   | RVBC - 2022/23 precept                     | 21,000          |              |                |                 |           | 21,000 |
| 03/06/2022 | Unity Bank | Balance as at 03/06/2022                   |                 |              |                |                 | 100.00    | 100    |
| 15/09/2022 | HMRC VTR   | VAT Repayment                              |                 | 1,084.00     |                |                 |           | 1,084  |
| 10/10/2022 | accy049379 | Concurrent Grant                           |                 |              | 915.00         |                 |           | 915    |
| 14/10/2022 | AP 2806765 | Bio Diversity Grant from LCC               |                 |              |                | 300.00          |           | 300    |
| 24/10/2022 |            | Cllr E. Kinder (duplicate payment)         |                 |              |                |                 | 40.16     | 40     |
| 01/11/2022 |            | Oaklea Garden Services (duplicate payment) |                 |              |                |                 | 101.25    | 101    |
| 01/11/2022 |            | Barrow Action Group (ring-fenced donation) |                 |              |                |                 | 10,979.11 | 10,979 |
|            |            | Total:                                     | 21,000          | 1,084.00     | 915.00         | 300.00          | 11,220.52 | 34,520 |

## Payments for the period 1st April 2022 to 31st March 2023

| Dates (DD) = Direct Debit (UB) = Unity Bank |                | Administration Expenses |                                                |                 |                 |                     |                   |                         | nity Expe         | nses                  |                  |                   |                    |     |        |          |
|---------------------------------------------|----------------|-------------------------|------------------------------------------------|-----------------|-----------------|---------------------|-------------------|-------------------------|-------------------|-----------------------|------------------|-------------------|--------------------|-----|--------|----------|
| CHQ<br>Stub                                 | Bank<br>Recon. | CHQ<br>No.              | Details                                        | Clerk<br>Salary | HMRC<br>Tax/NIC | Home Use & Expenses | General<br>Admin. | Website and IT Expenses | Other<br>Expenses | Ground<br>Maint. etc. | Playing<br>Field | Other<br>Expenses | Sundry<br>Expenses | BAG | VAT    | Total    |
|                                             | 01/04/22       | DD                      | Easy Web                                       |                 |                 |                     |                   | 24.00                   |                   |                       |                  |                   |                    |     | 3.60   | 27.60    |
| 04/04/22                                    | 14/04/22       | 100232                  | LALC: Membership Subscription                  |                 |                 |                     |                   |                         | 319.41            |                       |                  |                   |                    |     | -      | 319.41   |
| 04/04/22                                    | 14/04/22       | 100233                  | Oaklea Garden Services                         |                 |                 |                     |                   |                         |                   | 56.25                 |                  |                   |                    |     | -      | 56.25    |
| 04/04/22                                    | 11/04/22       | 100234                  | Clerk: Use of Home, Mileage and other expenses |                 |                 | 144.30              |                   |                         |                   |                       |                  |                   |                    |     |        | 144.30   |
|                                             |                | 100235                  | Void                                           |                 |                 |                     |                   |                         |                   |                       |                  |                   |                    |     |        | -        |
| 04/04/22                                    |                | 100236                  | HMRC                                           |                 | 427.20          |                     |                   |                         |                   |                       |                  |                   |                    |     |        | 427.20   |
| 04/04/22                                    | 20/04/22       | 100237                  | PM+M Payroll Solutions                         |                 |                 |                     | 55.50             |                         |                   |                       |                  |                   |                    |     | 11.10  | 66.60    |
|                                             |                | 100238                  | Void                                           |                 |                 |                     |                   |                         |                   |                       |                  |                   |                    |     |        | -        |
| 12/04/22                                    | 19/04/22       | 100239                  | Clerk: 3 months salary                         | 1,708.80        |                 |                     |                   |                         |                   |                       |                  |                   |                    |     |        | 1,708.80 |
| 12/04/22                                    | 09/05/22       | 100240                  | Whalley Educational Foundation (Meeting Room)  |                 |                 |                     |                   |                         | 65.00             |                       |                  |                   |                    |     |        | 65.00    |
| 12/04/22                                    | 04/05/22       | 100241                  | Purchase of bunting                            |                 |                 |                     |                   |                         |                   |                       |                  |                   | 39.55              |     | 7.90   | 47.45    |
| 12/04/22                                    | 25/04/22       | 100242                  | RVBC: lease of land at rear of Old Row Barrow  |                 |                 |                     |                   |                         |                   |                       |                  | 100.00            |                    |     |        | 100.00   |
| 12/04/22                                    | 25/04/22       | 100243                  | RVBC: Ground Maintenance                       |                 |                 |                     |                   |                         |                   | 346.80                |                  |                   |                    |     | 69.36  | 416.16   |
|                                             |                | 100244                  | Void                                           |                 |                 |                     |                   |                         |                   |                       |                  |                   |                    |     |        | -        |
|                                             |                | 100245                  | Void                                           |                 |                 |                     |                   |                         |                   |                       |                  |                   |                    |     |        | -        |
|                                             |                | 100246                  | Void                                           |                 |                 |                     |                   |                         |                   |                       |                  |                   |                    |     |        | -        |
|                                             | 03/05/22       | DD                      | Easy Web                                       |                 |                 |                     |                   | 38.00                   |                   |                       |                  |                   |                    |     | 7.60   | 45.60    |
| 17/05/22                                    | 19/05/22       | 100247                  | Oaklea Garden Services:                        |                 |                 |                     |                   |                         |                   | 56.25                 |                  |                   |                    |     | -      | 56.25    |
| 17/05/22                                    | 20/05/22       | 100248                  | Joti Ltd: Jubilee Bench:                       |                 |                 |                     |                   |                         |                   |                       |                  | 556.66            |                    |     | 111.33 | 667.99   |
| 17/05/22                                    | 31/05/22       | 100249                  | Whalley Educational Foundation (Meeting Room)  |                 |                 |                     |                   |                         | 26.00             |                       |                  |                   |                    |     |        | 26.00    |
| 17/05/22                                    | 23/05/22       | 100250                  | Stuart McGregor: Painting Barrow sign          |                 |                 |                     |                   |                         |                   | 44.00                 |                  |                   |                    |     |        | 44.00    |
| 17/05/22                                    | 25/05/22       | 100251                  | RVBC: Empyting bins on playing field           |                 |                 |                     |                   |                         |                   |                       | 416.00           |                   |                    |     | 83.20  | 499.20   |
|                                             | 01/06/22       | DD                      | Easy Web                                       |                 |                 |                     |                   | 38.00                   |                   |                       |                  |                   |                    |     | 7.60   | 45.60    |
|                                             |                | 100252                  | Void (mistake of amount on cheque)             |                 |                 |                     |                   |                         |                   |                       |                  |                   |                    |     |        | -        |
| 01/06/22                                    | 15/06/22       | 100253                  | AER Accountants                                |                 |                 |                     |                   |                         | 200.00            |                       |                  |                   |                    |     |        | 200.00   |
| 01/06/22                                    | 17/06/22       | 100254                  | Mulberry Tree Management - Tree Assessment     |                 |                 |                     |                   |                         | 150.00            |                       |                  |                   |                    |     | 30.00  | 180.00   |
| 01/06/22                                    | 22/06/22       | 100255                  | Notice Board Company                           |                 |                 |                     |                   |                         |                   |                       |                  | 906.00            |                    |     | 181.20 | 1,087.20 |
| 01/06/22                                    | 09/06/22       | 100256                  | Joti Ltd:Bench (Trafford Gardens Bench)        |                 |                 |                     |                   |                         |                   |                       |                  | 427.09            |                    |     | 85.42  | 512.51   |
| 01/06/22                                    | 07/06/22       | 100257                  | Oaklea (Wheel barrow + plants at Barrow Sign)  |                 |                 |                     |                   |                         |                   | 66.10                 |                  |                   |                    |     |        | 66.10    |
| 01/06/22                                    | 07/06/22       | 100258                  | Oaklea Gardening (Improve Trafford Gardens)    |                 |                 |                     |                   |                         |                   | 600.00                |                  |                   |                    |     |        | 600.00   |
| 01/06/22                                    | 08/07/22       | 100259                  | Cllr. E. Kinder (plants near Jubilee Bench)    |                 |                 |                     |                   |                         |                   | 46.98                 |                  |                   |                    |     |        | 46.98    |
| 01/06/22                                    | 12/08/22       | 100260                  | Parishoner Margaret Farrent (plants under N/B) |                 |                 |                     |                   |                         |                   | 21.16                 |                  |                   |                    |     |        | 21.16    |
|                                             | 30/06/22       | UB                      | UB Service Charge                              |                 |                 |                     | 18.00             |                         |                   |                       |                  |                   |                    |     |        | 18.00    |
|                                             | 01/07/22       | DD                      | Easy Web                                       |                 |                 |                     |                   | 38.00                   |                   |                       |                  |                   |                    |     | 7.60   | 45.60    |
|                                             | 01/07/22       | UB                      | Three months Salary - Clerk                    | 1,872.00        |                 |                     |                   |                         |                   |                       |                  |                   |                    |     |        | 1,872.00 |
|                                             | 07/07/22       | UB                      | Cllr. E. Kinder (teak oil x 2 for new benches) |                 |                 |                     |                   |                         |                   | 23.20                 |                  |                   |                    |     |        | 23.20    |

| Da          | Dates (DD) = Direct Debit (UB) = Unity Bank |            |                                                   | Adı             | ministrati      | on Exper            | nses              |                         | Ame               | nity Expe             | nses             |                   |                    |     |       |          |
|-------------|---------------------------------------------|------------|---------------------------------------------------|-----------------|-----------------|---------------------|-------------------|-------------------------|-------------------|-----------------------|------------------|-------------------|--------------------|-----|-------|----------|
| CHQ<br>Stub | Bank<br>Recon.                              | CHQ<br>No. | Details                                           | Clerk<br>Salary | HMRC<br>Tax/NIC | Home Use & Expenses | General<br>Admin. | Website and IT Expenses | Other<br>Expenses | Ground<br>Maint. etc. | Playing<br>Field | Other<br>Expenses | Sundry<br>Expenses | BAG | VAT   | Total    |
|             | 20/07/22                                    | UB         | HMRC                                              |                 | 477.78          |                     |                   |                         |                   |                       |                  |                   |                    |     |       | 477.78   |
|             | 20/07/22                                    | UB         | Whalley Educational Foundation                    |                 |                 |                     |                   |                         | 52.00             |                       |                  |                   |                    |     |       | 52.00    |
|             | 20/07/22                                    | UB         | Oaklea Gardening Services                         |                 |                 |                     |                   |                         |                   | 56.25                 |                  |                   |                    |     |       | 56.25    |
|             | 20/07/22                                    | UB         | Clerk (Purchase of Wooden Planter)                |                 |                 |                     |                   |                         |                   |                       |                  | 46.58             |                    |     | 9.32  | 55.90    |
|             | 20/07/22                                    | UB         | Clerk (Expenses for three months)                 |                 |                 | 251.37              |                   |                         |                   |                       |                  |                   |                    |     |       | 251.37   |
|             | 22/07/22                                    | UB         | Sabden PC (cost of tarmac on playing fields)      |                 |                 |                     |                   |                         |                   |                       | 1,420.00         |                   |                    |     |       | 1,420.00 |
|             | 22/07/22                                    | UB         | PM+M Payroll Solutions (three months)             |                 |                 |                     | 27.75             |                         |                   |                       |                  |                   |                    |     | 5.55  | 33.30    |
|             | 22/07/22                                    | UB         | Sabden PC (Lenghtman Scheme)                      |                 |                 |                     |                   |                         |                   |                       |                  | 1,500.00          |                    |     |       | 1,500.00 |
|             | 01/08/22                                    | DD         | Easy Web                                          |                 |                 |                     |                   | 38.00                   |                   |                       |                  |                   |                    |     | 7.60  | 45.60    |
|             | 09/08/22                                    | UB         | Cllr. E Kinder (plants and sealer for planter)    |                 |                 |                     |                   |                         |                   | 40.16                 |                  |                   |                    |     |       | 40.16    |
|             | 01/09/22                                    | DD         | Easy Web                                          |                 |                 |                     |                   | 38.00                   |                   |                       |                  |                   |                    |     | 7.60  | 45.60    |
|             | 07/09/22                                    | UB         | Cllr. E Kinder (plants and sealer for planter)    |                 |                 |                     |                   |                         |                   | 40.16                 |                  |                   |                    |     |       | 40.16    |
|             | 07/09/22                                    | UB         | Oaklea Gardening Services (July)                  |                 |                 |                     |                   |                         |                   | 56.25                 |                  |                   |                    |     |       | 56.25    |
|             | 07/09/22                                    | UB         | Oaklea Gardening Services (August)                |                 |                 |                     |                   |                         |                   | 56.25                 |                  |                   |                    |     |       | 56.25    |
|             | 07/09/22                                    | UB         | Play Inspection Company                           |                 |                 |                     |                   |                         |                   |                       | 69.50            |                   |                    |     | 13.90 | 83.40    |
|             | 27/09/22                                    | UB         | RVBC: Spider bin installation                     |                 |                 |                     |                   |                         |                   |                       | 347.57           |                   |                    |     |       | 347.57   |
|             | 30/09/22                                    | UB         | Clerk: 3 months salary                            | 1,872.00        |                 |                     |                   |                         |                   |                       |                  |                   |                    |     |       | 1,872.00 |
|             | 30/09/22                                    | UB         | UB Service Charge                                 |                 |                 |                     | 18.00             |                         |                   |                       |                  |                   |                    |     |       | 18.00    |
|             | 03/10/22                                    | DD         | Easy Web                                          |                 |                 |                     |                   | 43.00                   |                   |                       |                  |                   |                    |     | 8.60  | 51.60    |
|             | 06/10/22                                    | UB         | Microsoft 365 Annual Subscription                 |                 |                 |                     |                   | 49.99                   |                   |                       |                  |                   |                    |     | 10.00 | 59.99    |
|             | 06/10/22                                    | UB         | Oaklea Gardening Services (September plus extras) |                 |                 |                     |                   |                         |                   | 101.25                |                  |                   |                    |     |       | 101.25   |
|             | 17/10/22                                    | UB         | HMRC Cumbernauld                                  |                 | 477.78          |                     |                   |                         |                   |                       |                  |                   |                    |     |       | 477.78   |
|             | 01/11/22                                    | DD         | Easy Web                                          |                 |                 |                     |                   | 43.00                   |                   |                       |                  |                   |                    |     | 8.60  | 51.60    |
|             | 01/11/22                                    | UB         | Purchasing 'Tommies' Remembrance Sunday           |                 |                 |                     |                   |                         |                   |                       |                  |                   | 209.65             |     | 41.94 | 251.59   |
|             | 01/11/22                                    | UB         | Altham Parish Council                             |                 |                 |                     |                   |                         |                   |                       |                  |                   | 50.00              |     |       | 50.00    |
|             | 01/11/22                                    | UB         | PM+M Payroll Solutions (three months)             |                 |                 |                     | 27.75             |                         |                   |                       |                  |                   |                    |     | 5.55  | 33.30    |
|             | 01/11/22                                    | UB         | Clerk: Use of Home, Mileage and other expenses    |                 |                 | 292.60              |                   |                         |                   |                       |                  |                   |                    |     |       | 292.60   |
|             | 01/11/22                                    | UB         | Whalley Educational Foundation (Meeting Room)     |                 |                 |                     |                   |                         | 26.00             |                       |                  |                   |                    |     |       | 26.00    |
|             | 01/11/22                                    | UB         | Cllr. E Kinder (plants)                           |                 |                 |                     |                   |                         |                   | 20.95                 |                  |                   |                    |     |       | 20.95    |
|             | 01/11/22                                    | UB         | Cllr. E Kinder (wooden planter x2)                |                 |                 |                     |                   |                         |                   | 19.00                 |                  |                   |                    |     |       | 19.00    |
|             | 01/11/22                                    | UB         | Oaklea Gardening Services                         |                 |                 |                     |                   |                         |                   | 56.25                 |                  |                   |                    |     |       | 56.25    |
|             | 01/11/22                                    | UB         | Oaklea Gardening Services                         |                 |                 |                     |                   |                         |                   | 101.25                |                  |                   |                    |     |       | 101.25   |
|             | 07/11/22                                    | UB         | Proludic (spare parts 1)                          |                 |                 |                     |                   |                         |                   |                       | 66.72            |                   |                    |     | 13.34 | 80.06    |
|             | 07/11/22                                    | UB         | Prolidic (spare parts 2)                          |                 |                 |                     |                   |                         |                   |                       | 85.18            |                   |                    |     | 17.04 | 102.22   |
|             | 07/11/22                                    | UB         | Cllr. D. Chiappi (flowers for Jean Brown illness) |                 |                 |                     |                   |                         |                   |                       |                  |                   | 54.50              |     |       | 54.50    |
|             | 28/11/22                                    | UB         | RBL Poppy Appeal                                  |                 |                 |                     |                   |                         |                   |                       |                  |                   | 25.00              |     |       | 25.00    |
|             | 01/12/22                                    | DD         | Easy Web                                          |                 |                 |                     |                   | 43.00                   |                   |                       |                  |                   |                    |     | 8.60  | 51.60    |
|             | 05/12/22                                    | UB         | Christmas Tree                                    |                 |                 |                     |                   |                         |                   |                       |                  |                   | 225.00             |     |       | 225.00   |

| Dates (DD) = Direct Debit (UB) = Unity Bank |                |            | Administration Expenses                          |                 |                 |                     |                   | Amenity Expenses        |                   |                       |                  |                   |                    |        |        |           |
|---------------------------------------------|----------------|------------|--------------------------------------------------|-----------------|-----------------|---------------------|-------------------|-------------------------|-------------------|-----------------------|------------------|-------------------|--------------------|--------|--------|-----------|
| CHQ<br>Stub                                 | Bank<br>Recon. | CHQ<br>No. | Details                                          | Clerk<br>Salary | HMRC<br>Tax/NIC | Home Use & Expenses | General<br>Admin. | Website and IT Expenses | Other<br>Expenses | Ground<br>Maint. etc. | Playing<br>Field | Other<br>Expenses | Sundry<br>Expenses | BAG    | VAT    | Total     |
|                                             | 12/12/22       | UB         | Oaklea Gardening Services                        |                 |                 |                     |                   |                         |                   | 56.25                 |                  |                   |                    |        |        | 56.25     |
|                                             | 12/12/22       | UB         | C Ball Forestry (tree felling)                   |                 |                 |                     |                   |                         |                   | 400.00                |                  |                   |                    |        | 80.00  | 480.00    |
|                                             | 12/12/22       | UB         | Donation to Barrow Brownies                      |                 |                 |                     |                   |                         |                   |                       |                  |                   | 100.00             |        |        | 100.00    |
|                                             | 12/12/22       | UB         | Whalley Educational Foundation (Meeting Room)    |                 |                 |                     |                   |                         | 26.00             |                       |                  |                   |                    |        |        | 26.00     |
|                                             | 30/12/22       | UB         | Clerk: 3 months salary                           | 1,872.00        |                 |                     |                   |                         |                   |                       |                  |                   |                    |        |        | 1,872.00  |
|                                             | 31/12/22       | UB         | UB Service Charge                                |                 |                 |                     | 18.00             |                         |                   |                       |                  |                   |                    |        |        | 18.00     |
|                                             | 03/01/23       | DD         | Easy Web                                         |                 |                 |                     |                   | 43.00                   |                   |                       |                  |                   |                    |        | 8.60   | 51.60     |
|                                             | 05/01/23       | UB         | HMRC Cumbernauld                                 |                 | 476.97          |                     |                   |                         |                   |                       |                  |                   |                    |        |        | 476.97    |
|                                             | 18/01/23       | UB         | PM+M Payroll Services (three months)             |                 |                 |                     | 27.75             |                         |                   |                       |                  |                   |                    |        | 5.55   | 33.30     |
|                                             | 01/02/23       | DD         | Easy Web                                         |                 |                 |                     |                   | 43.00                   |                   |                       |                  |                   |                    |        | 8.60   | 51.60     |
|                                             | 10/02/23       | UB         | Whalley Educational Foundation (Meeting Room)    |                 |                 |                     |                   |                         | 26.00             |                       |                  |                   |                    |        |        | 26.00     |
|                                             | 10/02/23       | UB         | PM+M Payroll Services (three months to April)    |                 |                 |                     | 27.75             |                         |                   |                       |                  |                   |                    |        | 5.55   | 33.30     |
|                                             | 16/02/23       | UB         | RVBC Grounds Maintenance (annual payment)        |                 |                 |                     |                   |                         |                   | 357.20                |                  |                   |                    |        | 71.44  | 428.64    |
|                                             | 21/02/23       | UB         | Coronation Bench - (BAC Funds)                   |                 |                 |                     |                   |                         |                   |                       |                  |                   |                    | 620.00 | 40.00  | 660.00    |
|                                             | 01/03/23       | DD         | Easy Web                                         |                 |                 |                     |                   | 43.00                   |                   |                       |                  |                   |                    |        | 8.60   | 51.60     |
|                                             | 22/03/23       | UB         | BHIB (Insurance)                                 |                 |                 |                     |                   |                         | 777.39            |                       |                  |                   |                    |        |        | 777.39    |
|                                             | 22/03/23       | UB         | Cllr. D Chiappi (Gift for Jean Brown Retirement) |                 |                 |                     |                   |                         |                   |                       |                  |                   | 99.97              |        |        | 99.97     |
|                                             | 22/03/23       | UB         | Dan's Lawn and Gardening Services (Contract)     |                 |                 |                     |                   |                         |                   | 56.00                 |                  |                   |                    |        |        | 56.00     |
|                                             | 22/03/23       | UB         | Dan's Lawn and Gardening Services (Plants)       |                 |                 |                     |                   |                         |                   | 25.49                 |                  |                   |                    |        |        | 25.49     |
|                                             | 22/02/23       | UB         | Clerk: 3 months salary                           | 1,872.00        |                 |                     |                   |                         |                   |                       |                  |                   |                    |        |        | 1,872.00  |
|                                             | 31/03/23       | UB         | UB Service Charge                                |                 |                 |                     | 18.00             |                         |                   |                       |                  |                   |                    |        |        | 18.00     |
|                                             |                |            | TOTALS                                           | 9,196.80        | 1,859.73        | 688.27              | 238.50            | 521.99                  | 1,667.80          | 2,703.45              | 2,404.97         | 3,536.33          | 803.67             | 620.00 | 991.89 | 25,233.40 |

Check Sum: 25,233.40